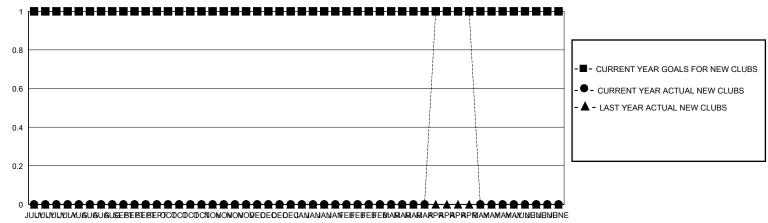

## MONTHLY MEMBERSHIP PROGRESS REPORT

District 10

Results as of: 5/31/2020

| GMT:                  | LOCATION MICHIGAN |           |                       |               |                       | GMT CA                  |                                                    |
|-----------------------|-------------------|-----------|-----------------------|---------------|-----------------------|-------------------------|----------------------------------------------------|
| Clubs                 |                   |           |                       |               | Men                   | nbers                   |                                                    |
| RESULTS FOR 2019-2020 |                   |           | RESULTS FOR 2019-2020 |               |                       |                         |                                                    |
| QUARTER               | NEW CLUB GOAL     | NEW CLUBS | DROPPED CLUBS         | QUARTER MEMB  | ER GROWTH NET<br>GOAL | MEMBER GROWTH<br>ACTUAL | DROPPED<br>MEMBERS ACTUAL<br>(including transfers) |
| JULY/AUG/SEPT         | 1                 | 0         | 0                     | JULY/AUG/SEPT | 17                    | 144                     | 116                                                |
| OCT/NOV/DEC           | 0                 | 0         | 0                     | OCT/NOV/DEC   | 9                     | 120                     | 156                                                |
| JAN/FEB/MAR           | 0                 | 0         | 4                     | JAN/FEB/MAR   | 7                     | 128                     | 232                                                |
| APR/MAY/JUNE          | 0                 | 4         | 0                     | APR/MAY/JUNE  | 10                    | 96                      | 68                                                 |