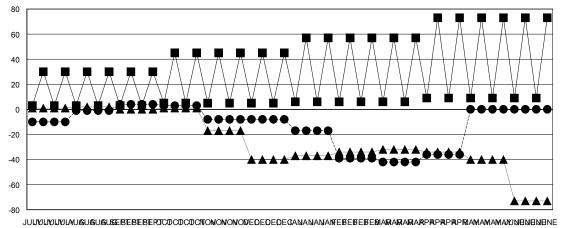

## MONTHLY MEMBERSHIP PROGRESS REPORT

District 10

Results as of: 5/31/2020

| GMT:                  | LOCATION MICHIGAN |           |                       |               |                       | GMT CA                  |                                                    |
|-----------------------|-------------------|-----------|-----------------------|---------------|-----------------------|-------------------------|----------------------------------------------------|
| Clubs                 |                   |           |                       |               | Men                   | nbers                   |                                                    |
| RESULTS FOR 2019-2020 |                   |           | RESULTS FOR 2019-2020 |               |                       |                         |                                                    |
| QUARTER               | NEW CLUB GOAL     | NEW CLUBS | DROPPED CLUBS         | QUARTER MEMB  | ER GROWTH NET<br>GOAL | MEMBER GROWTH<br>ACTUAL | DROPPED<br>MEMBERS ACTUAL<br>(including transfers) |
| JULY/AUG/SEPT         | 1                 | 0         | 0                     | JULY/AUG/SEPT | 17                    | 144                     | 116                                                |
| OCT/NOV/DEC           | 0                 | 0         | 0                     | OCT/NOV/DEC   | 9                     | 120                     | 156                                                |
| JAN/FEB/MAR           | 0                 | 0         | 4                     | JAN/FEB/MAR   | 7                     | 128                     | 232                                                |
| APR/MAY/JUNE          | 0                 | 4         | 0                     | APR/MAY/JUNE  | 10                    | 96                      | 68                                                 |

## GOALS AND ACTUAL MEMBERS CUMULATIVE

|  |  | MEMBER | GROWTH | NET | GOAL |
|--|--|--------|--------|-----|------|
|--|--|--------|--------|-----|------|

- MEMBER GROWTH ACTUAL

- LAST YEAR MEMBERSHIP ACTUAL